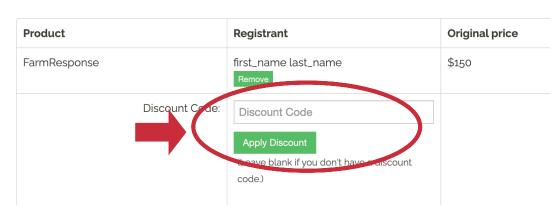

## **Your cart**

8. If you received a discount code enter it in in the "Discount Code" space, and then click "Apply Discount."

9. Scroll down and fill in the requested information. After completing the form scroll to the bottom of the form and hit "Place my order"