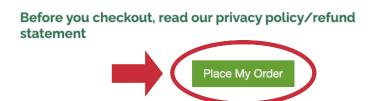

## **Your cart**

8. If you received a discount code enter it in in the "Discount Code" space, and then click "Apply Discount."

9. Scroll down and fill in the requested information. After completing the form scroll to the bottom of the form and hit "Place my order"