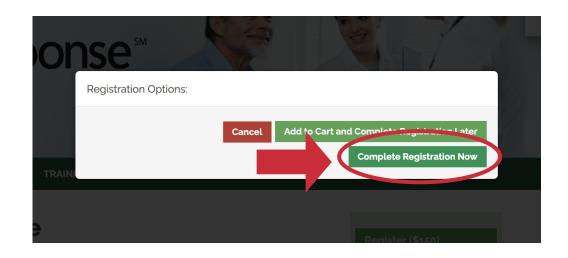

day.

Approval Pending

Your account is waiting to be approved. Please contact us if you need immediate assistance. Thanks for your patience!

4. You will be notified via email when your account is approved. Once you receive that email please proceed to step 5.



5. Once you have created your account go **here** to register for the FarmResponse course. (Make sure your name appears in the upper right hand corner, if you do not see your name hit the login button.)



cation Speaker(s) Program Sponsors Reviews

on course developed by national experts from the AgriStress Response Network. full range of competencies necessary to provide appropriate mental healthcare for nowledge is critical for a healthcare professional to effectively care for a farmer's

7. Click "Complete Registration Now"



## **Your cart**



8. If you received a discount code enter it in in the "Discount Code" space, and then click "Apply Discount."

9. Scroll down and fill in the requested information. After completing the form scroll to the bottom of the form and hit "Place my order"



## Accessing the course after registration:



Now that you are registered, to access the course all you need to do is login to the AgriSafe Learning Lab and go to the "My Current Courses" button on the Learning Lab homepage

Once you are on the "My Current Courses" page all you need to do is click on the title of the training you want to access.



affecting agricultural producers, workers, and their families for hotline, emergency, primary care, acute care, and behavioral

If you have any questions or technical issues