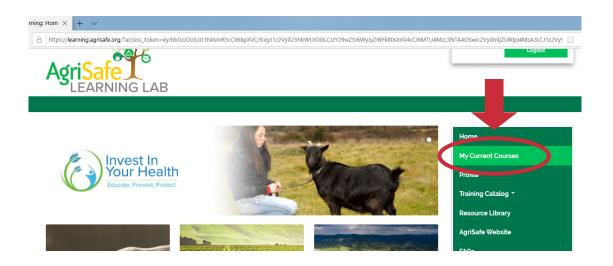

## Accessing the course after registration:

Now that you are registered, to access the course all you need to do is login to the AgriSafe Learning Lab and go to the "My Current Courses" button on the Learning Lab homepage