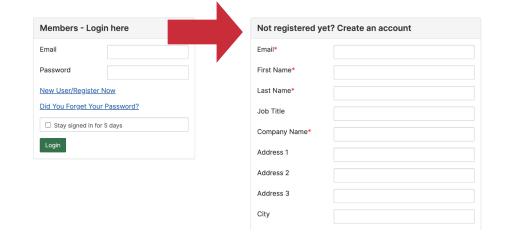

## FarmResponse® Registration Instructions

Login or Register

1. Create an account **here** by filling out the form on the page

Agribate Network

2. After you fill out the form click "Create Account"

|   | Length must be between 8 - 30 characters  Must contain at least 1 capital letter(s)  Must contain at least 1 numeric character(s) (0-9)  Must contain at least 1 special character(s) (~!@#\$%^&*()_+{}:"<>?) |
|---|---------------------------------------------------------------------------------------------------------------------------------------------------------------------------------------------------------------|
|   | Password*                                                                                                                                                                                                     |
|   | Confirm Password*                                                                                                                                                                                             |
|   | □ Remember Password?                                                                                                                                                                                          |
| ( | Create Account                                                                                                                                                                                                |
|   | * Indicates that the field is required                                                                                                                                                                        |